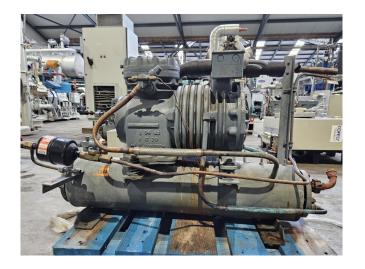

### Used DWM DLED-201/EWL/000 Condensing unit

Used DWM WR4-LE-200H-EWL water cooled condensing unit on Freon. Complete with a DWM DLED-201/EWL/000 semi-hermetic reciprocating compressor, DWM WR4 shell and tube condenser, liquid line filter drier, pressure and safety switches/gauges and a control cabinet. The compressor has a displacement of 9,9 m³/h.