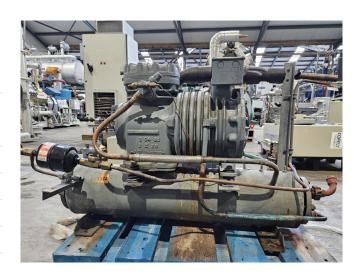

### Used DWM DLED-201/EWL/000 Condensing unit

Used DWM WR4-LE-200H-EWL water cooled condensing unit on Freon. Complete with a DWM DLED-201/EWL/000 semi-hermetic reciprocating compressor, DWM WR4 shell and tube condenser, liquid line filter drier, pressure and safety switches/gauges and a control cabinet. The compressor has a displacement of 9,9 m³/h.