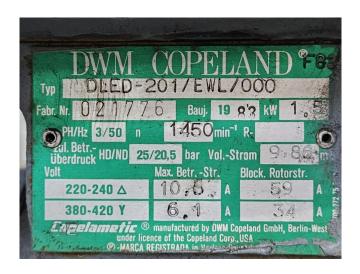

### **Specifications**

| Brand                    | DWM              |
|--------------------------|------------------|
| Туре                     | DLED-201/EWL/000 |
|                          | Condensing unit  |
| Refrigerant              | Freon            |
| kW at -20°C/+40°C        | 4,7              |
| kW at -30°C/+40°C        | 2,4              |
| kW at -40°C/+40°C        | 0,9              |
| kW at -45°C/+40°C        | 0,4              |
| Pressure safety switches | ; <b>/</b>       |
| Hp/Lp/Op                 |                  |
| Pressure gauges          | ✓                |
| Hp/Lp/Op                 |                  |
| Liquid line filter drier | ✓                |
| Sight Glass              | ✓                |
| Control panel            | ✓                |
| m3 / h                   | 9,9              |
| Condensing Unit          | ✓                |

### Used DWM DLED-201/EWL/000 Condensing unit

Used DWM WR4-LE-200H-EWL water cooled condensing unit on Freon. Complete with a DWM DLED-201/EWL/000 semi-hermetic reciprocating compressor, DWM WR4 shell and tube condenser, liquid line filter drier, pressure and safety switches/gauges and a control cabinet. The compressor has a displacement of 9,9 m³/h.