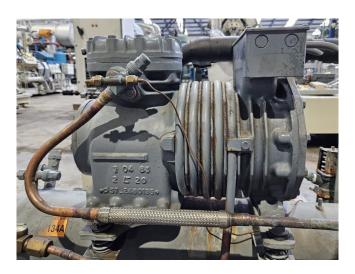

### Used DWM DLED-201/EWL/000 Condensing unit

Used DWM WR4-LE-200H-EWL water cooled condensing unit on Freon. Complete with a DWM DLED-201/EWL/000 semi-hermetic reciprocating compressor, DWM WR4 shell and tube condenser, liquid line filter drier, pressure and safety switches/gauges and a control cabinet. The compressor has a displacement of 9,9 m³/h.