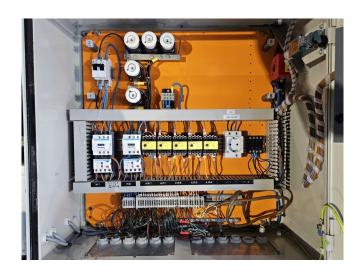

### Used DWM DLED-201/EWL/000 Condensing unit

Used DWM WR4-LE-200H-EWL water cooled condensing unit on Freon. Complete with a DWM DLED-201/EWL/000 semi-hermetic reciprocating compressor, DWM WR4 shell and tube condenser, liquid line filter drier, pressure and safety switches/gauges and a control cabinet. The compressor has a displacement of 9,9 m³/h.