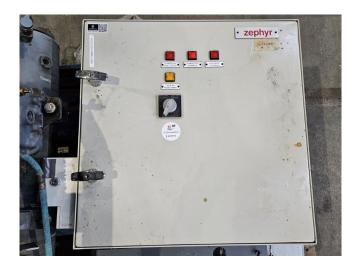

### **Specifications**

| Brand                    | DWM              |
|--------------------------|------------------|
| Туре                     | DLED-201/EWL/000 |
|                          | Condensing unit  |
| Refrigerant              | Freon            |
| kW at -20°C/+40°C        | 4,7              |
| kW at -30°C/+40°C        | 2,4              |
| kW at -40°C/+40°C        | 0,9              |
| kW at -45°C/+40°C        | 0,4              |
| Pressure safety switches | ; <b>/</b>       |
| Hp/Lp/Op                 |                  |
| Pressure gauges          | ✓                |
| Hp/Lp/Op                 |                  |
| Liquid line filter drier | ✓                |
| Sight Glass              | ✓                |
| Control panel            | ✓                |
| m3 / h                   | 9,9              |
| Condensing Unit          | ✓                |

### Used DWM DLED-201/EWL/000 Condensing unit

Used DWM WR4-LE-200H-EWL water cooled condensing unit on Freon. Complete with a DWM DLED-201/EWL/000 semi-hermetic reciprocating compressor, DWM WR4 shell and tube condenser, liquid line filter drier, pressure and safety switches/gauges and a control cabinet. The compressor has a displacement of 9,9 m³/h.