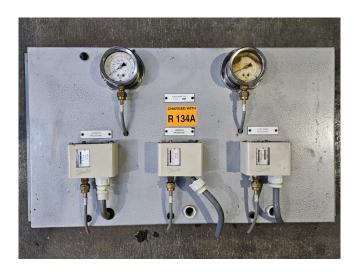

### **Specifications**

| Brand                    | DWM              |
|--------------------------|------------------|
| Туре                     | DLED-201/EWL/000 |
|                          | Condensing unit  |
| Refrigerant              | Freon            |
| kW at -20°C/+40°C        | 4,7              |
| kW at -30°C/+40°C        | 2,4              |
| kW at -40°C/+40°C        | 0,9              |
| kW at -45°C/+40°C        | 0,4              |
| Pressure safety switches | ; <b>/</b>       |
| Hp/Lp/Op                 |                  |
| Pressure gauges          | ✓                |
| Hp/Lp/Op                 |                  |
| Liquid line filter drier | ✓                |
| Sight Glass              | ✓                |
| Control panel            | ✓                |
| m3 / h                   | 9,9              |
| Condensing Unit          | ✓                |

### Used DWM DLED-201/EWL/000 Condensing unit

Used DWM WR4-LE-200H-EWL water cooled condensing unit on Freon. Complete with a DWM DLED-201/EWL/000 semi-hermetic reciprocating compressor, DWM WR4 shell and tube condenser, liquid line filter drier, pressure and safety switches/gauges and a control cabinet. The compressor has a displacement of 9,9 m³/h.