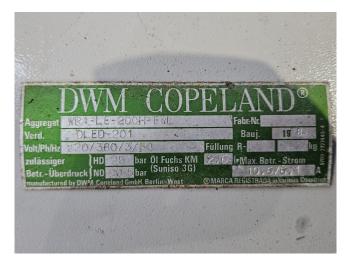

### **Specifications**

| Brand                    | DWM              |
|--------------------------|------------------|
| Туре                     | DLED-201/EWL/000 |
|                          | Condensing unit  |
| Refrigerant              | Freon            |
| kW at -20°C/+40°C        | 4,7              |
| kW at -30°C/+40°C        | 2,4              |
| kW at -40°C/+40°C        | 0,9              |
| kW at -45°C/+40°C        | 0,4              |
| Pressure safety switches | ; <b>/</b>       |
| Hp/Lp/Op                 |                  |
| Pressure gauges          | ✓                |
| Hp/Lp/Op                 |                  |
| Liquid line filter drier | ✓                |
| Sight Glass              | ✓                |
| Control panel            | ✓                |
| m3 / h                   | 9,9              |
| Condensing Unit          | ✓                |

### Used DWM DLED-201/EWL/000 Condensing unit

Used DWM WR4-LE-200H-EWL water cooled condensing unit on Freon. Complete with a DWM DLED-201/EWL/000 semi-hermetic reciprocating compressor, DWM WR4 shell and tube condenser, liquid line filter drier, pressure and safety switches/gauges and a control cabinet. The compressor has a displacement of 9,9 m³/h.