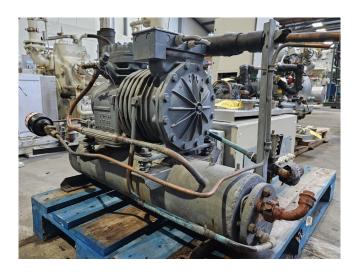

### Used DWM DLED-201/EWL/000 Condensing unit

Used DWM WR4-LE-200H-EWL water cooled condensing unit on Freon. Complete with a DWM DLED-201/EWL/000 semi-hermetic reciprocating compressor, DWM WR4 shell and tube condenser, liquid line filter drier, pressure and safety switches/gauges and a control cabinet. The compressor has a displacement of 9,9 m³/h.